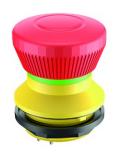

Front bezel yellow mushroom head red

Mechanical life: 30,000 switching cycles

Shape: round

Electrical life: 30,000 switching cycles at rated load

Positive opening: acc. to EN60947-5-1,appendix. K (emerg.stop)