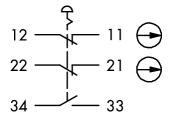

## **Emergency-stop FRPVKOOIP**

Category: Emergency-stops
Series: SHORTRON®

Panel cut-out: Ø 22.3 mm

Mounting depth: 102 mm

Degree of protection: IP65 / IP67

Illumination: no With labelling option: no

Contact equipment: 2 NC + 1 NO
Connection type: PCB-mount terminals