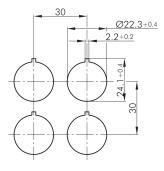

## **Emergency-stop FRPVKOOIP**

Category: Emergency-stops
Series: SHORTRON®

Panel cut-out: Ø 22.3 mm

Mounting depth: 102 mm

Degree of protection: IP65 / IP67

Illumination: no With labelling option: no

Contact equipment: 2 NC + 1 NO
Connection type: PCB-mount terminals