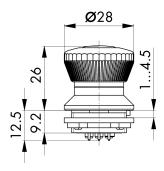

## **Emergency-stop FRPVKOOIP**

Category: Emergency-stops
Series: SHORTRON®

Panel cut-out: Ø 22.3 mm

Mounting depth: 102 mm

Degree of protection: IP65 / IP67

Illumination: no With labelling option: no

Contact equipment: 2 NC + 1 NO
Connection type: PCB-mount terminals